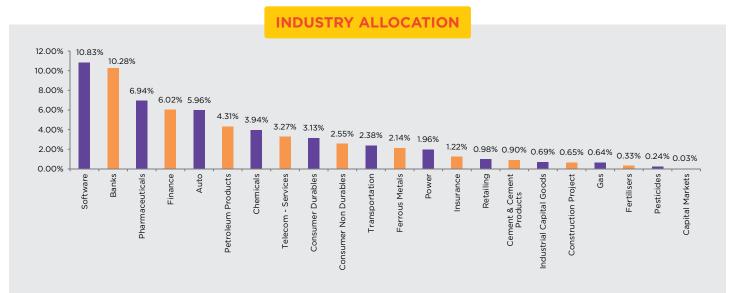

|                                                                                                                                                                  | Grand Total                                                                                                                                                                                                                                                                                                                              | 100.00%                                                                                 |







#### Scheme risk-o-meter This product is suitable for investors who are seeking\* Benchmark risk-o-meter To generate long term capital growth and income. • Investment predominantly in Equity and Equity related securities (including arbitrage and other derivative strategies) as well as Fixed LOW \*Investors should consult their financial advisers if in doubt about Investors understand that their whether the product is suitable for them. CRISIL Equity Savings Index principal will be at Low to Moderate risk

MUTUAL FUND INVESTMENTS ARE SUBJECT TO MARKET RISKS, READ ALL SCHEME RELATED DOCUMENTS CAREFULLY.